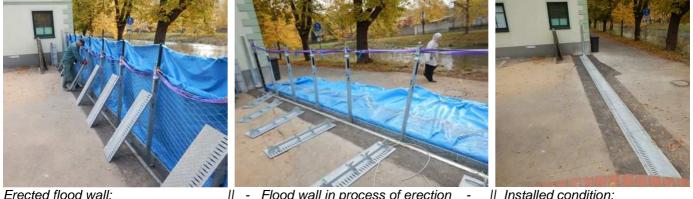

## Application example: Roßwein, Saxony: Type AW160

Erected flood wall:

Hochwasse

11 -Flood wall in process of erection || Installed condition: Only a drainage channel is visible

Innovationspreis

Münsterland 2015