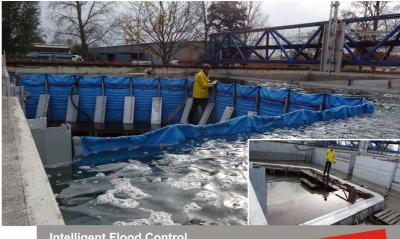

Intelligent Flood Control

Fast and easy to erect offering reliable service!

## Application example: Roßwein, Saxony: Type AW160

Erected flood wall:

Hochwasse

11 -Flood wall in process of erection || Installed condition: Only a drainage channel is visible

Innovationspreis

Münsterland 2015