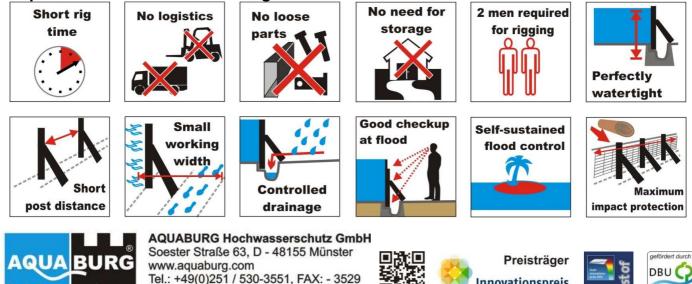

AguaWall is the most efficient mobile flood control system available in the market place: No more than 2 men and 2 hours are needed to rig 200 meters of AquaWand (no load vehicles, lift trucks or any other auxiliary devices).

## – AquaWand – a wealth of advantages:

E-Mail: info@aquaburg.com